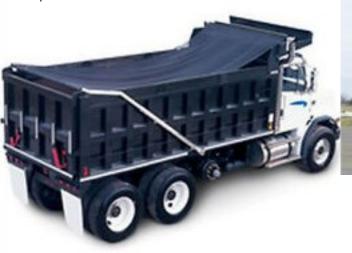

## **Truck Covers**

We offer a full range of advanced tarping solutions for covering dump trucks, including Semi-Automatic, Manual Arms Systems and Automatic Arm Tarping Systems. While the dump truck tarp that is best for you will depend on

the type of material being hauled and personal preference, we offer vinyl truck tarps, heavy duty mesh tarps, waterproof and asphalt tarps for all of your trucking needs. For an End Dump trailer we recommend using an Automatic Tarping System to cover the large truck-load. Automatic tarping systems have an electric motor to retract the tarp back into the housing simply by turning a switch. Automatic tarp systems are great for any application up to 40'.

- Mesh tarp keeps the cargo in the dump truck, no spattering
- Mesh fabric provides great airflow for improved tarp life against wind flap
- Accommodate Top and Side Loads
- Custom Styles and Sizes for Any Application
- Vinyl truck tarps, heavy duty mesh tarps, waterproof and asphalt tarps for all of your trucking needs