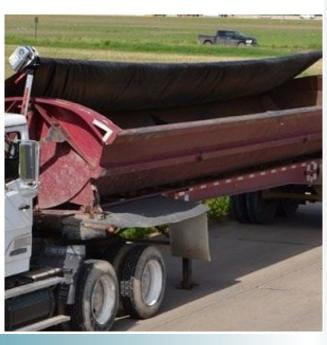

## **Truck Covers**

We offer a full range of advanced tarping solutions for covering dump trucks, including Semi-Automatic, Manual Arms Systems and Automatic Arm Tarping Systems. While the dump truck tarp that is best for you will depend on

the type of material being hauled and personal preference, we offer vinyl truck tarps, heavy duty mesh tarps, waterproof and asphalt tarps for all of your trucking needs. For an End Dump trailer we recommend using an Automatic Tarping System to cover the large truck-load. Automatic tarping systems have an electric motor to retract the tarp back into the housing simply by turning a switch. Automatic tarp systems are great for any application up to 40'.

- Mesh tarp keeps the cargo in the dump truck, no spattering
- Mesh fabric provides great airflow for improved tarp life against wind flap
- Accommodate Top and Side Loads
- Custom Styles and Sizes for Any Application
- Vinyl truck tarps, heavy duty mesh tarps, waterproof and asphalt tarps for all of your trucking needs